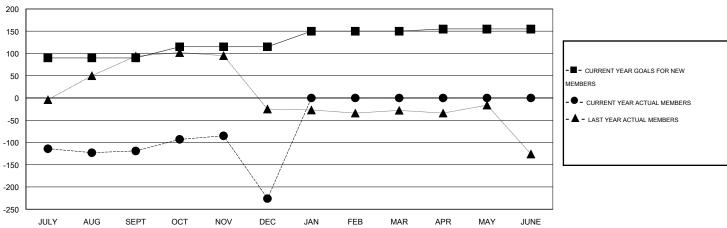

#### GOALS AND ACTUAL MEMBERS CUMULATIVE

| DROPPED CLUBS: 9  DROPPED MEMBERS |            | 29 CLUBS OF 71 ADDED 1 OR MORE<br>NEW MEMBERS | GENDER DISTRIBUT  MALE  FEMALE        | ION<br>1,847 (75.76%)<br>591 (24.24%) |            |
|-----------------------------------|------------|-----------------------------------------------|---------------------------------------|---------------------------------------|------------|
| DECEASED CLUB CANCELLED           | 2<br>157   | CLICK HERE FOR HEALTH ASSESSMENT DATA         | FAMILY UNIT MEMBERS HEAD OF HOUSEHOLD |                                       | 923<br>449 |
| OTHER TOTAL                       | 187<br>346 |                                               | NON-HEAD OF HOUSEHOLD                 |                                       | 474        |